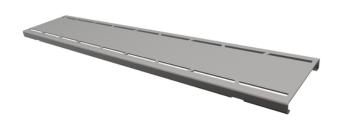

## 100 Grills "Design" (stainless steel AISI 304)

Linear evacuation by superficial drainage channels with grills.

Ideal for long stretches of drainage channel systems for white waters. Thanks to the pellicular patterns engraved on the grills (laser technology), this product is particularly suitable for public showers, changing rooms, gymnasiums and spas.

Material: Stainless steel AISI 304

The "Design" grilles can be classified in load class K3 in accordance with regulation EN 1253 -2 (resistance >300 kg).

All tests have been carried out at Aliaxis laboratories.

| Reference | Dim (mm) | l/s | Material |
|-----------|----------|-----|----------|
| EZ10GLA   | 100x500  | 0,8 | Inox     |