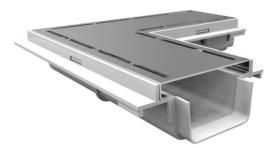

## 100 Universal corner LOW with "Laser" design grill

Linear evacuation by superficial drainage channels with grills.

Ideal for long stretches of drainage channel systems for white waters. Thanks to the pellicular patterns engraved on the grills (laser technology), this product is particularly suitable for public showers, changing rooms, gymnasiums and spas. Stainless steel AISI 304 grill.