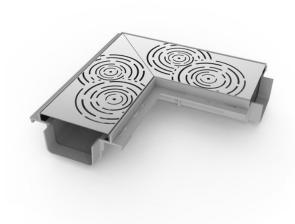

## 100 Universal corner LOW with "Circle" design grill

Linear evacuation by superficial drainage channels with grills.

Ideal for long stretches of drainage channel systems for white waters. Thanks to the pellicular patterns engraved on the grills (laser technology), this product is particularly suitable for public showers, changing rooms, gymnasiums and spas.

Stainless steel AISI 304 grill.

N.B. Use solvent cement for PVC to weld the channels (Reference COLLA00 - COLLA25 - COLLA12).

| Reference | RAL  | Dim (mm) | Material   |
|-----------|------|----------|------------|
| EZ10ACI   | 7035 | 100x250  | PVC / Inox |