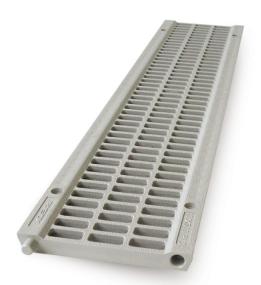

## **100 Grill Heel Proof**

Linear evacuation by superficial drainage channels with grills.

These channels can be placed in flat open areas without digging limitations. Suitable for pedestrian areas.

Material: PVC.

Use: pedestrian draining grating for 100 channels.

Features:

- -heel proof for a safer tread
- antislip knurled surface and chamfered draining section to avoid backwater and icing
- provided with coupling pins
- preset for screw fastening to the channel.