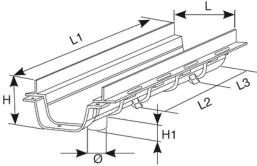

N.B. Use solvent cement for PVC to weld the channels (Reference COLLA00 - COLLA25 - COLLA12).

| Reference | RAL  | H (mm) | H1 (mm) | Ø (mm) | L (mm) | L1 (mm) | L2 (mm) | L3 (mm) | Material |
|-----------|------|--------|---------|--------|--------|---------|---------|---------|----------|
| E1811B4   | 7035 | 50     | 15      | 63     | 100    | 500     | 200     | 150     | PVC      |