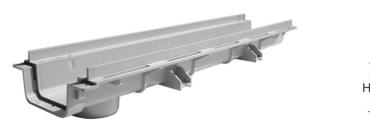

## 100 modular channel LOW with vertical outlet

Linear evacuation by superficial drainage channels with grills.

These channels can be placed in flat open areas without digging limitations. To use in garages, terraces and balconies, multi-storeyed car parks in all cases of low concrete slab.

Material: PVC.

Features:

- fixing brackets (preset for nails or screw fastening)
- side slots for better anchorage to concrete
- modular couplings by pins
- preset for cover screw fastening
- vertical outlet Ø 63 (easy perforation)
- end cap (outlet diameter 50)
- possibility to glue the components to ensure water tightness.