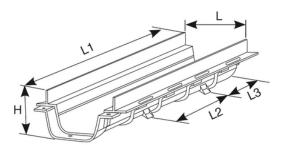

N.B. Use solvent cement for PVC to weld the channels (Reference COLLA00 - COLLA25 - COLLA12).

| Reference | RAL  | H (mm) | L (mm) | L1 (mm) | L2 (mm) | L3 (mm) | Material |
|-----------|------|--------|--------|---------|---------|---------|----------|
| E1810B4   | 7035 | 50     | 100    | 500     | 200     | 150     | PVC      |