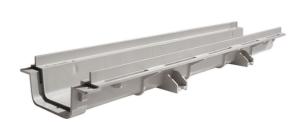

## 100 modular channel LOW

Linear evacuation by superficial drainage channels with grills.

These channels can be placed in flat open areas without digging limitations. To use as rain water drainage in garages, terraces and balconies, multi-storeyed car parks in all cases of low concrete slab.

## Features:

- fixing brackets (preset for nails or screw fastening)
- side slots for better anchorage to concrete
- modular couplings by pins
- preset for cover screw fastening
- vertical outlet Ø 63 (easy perforation)
- end cap (outlet diameter 50)
- possibility to glue the components to ensure water tightness.