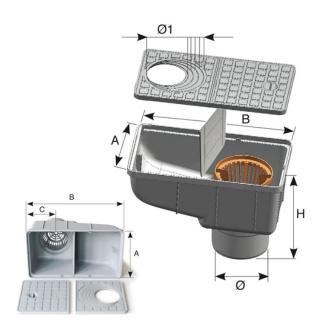

## PP Untrapped rainwater gully with vertical outlet

Pavements, grass or paved walkways: to use as inspection chamber for rain water flowing from gutter downpipes to the sewage. Tested by CSTB. Flow rate in accordance with regulation EN 1253-1 par. 8.11. Material: Polypropylene. Benefits:

- PREVENTS ICING
- light-weight
- easier installation than concrete version
- fully injection moulded
- high durability in the long term
- access cover with handle
- leaves basket (except in model with Ø125 mm)
- internal removable baffle plate
- available with round inlet Ø: 75/80/90/100/110
- vertical outlet Ø100, Ø110 and Ø125.