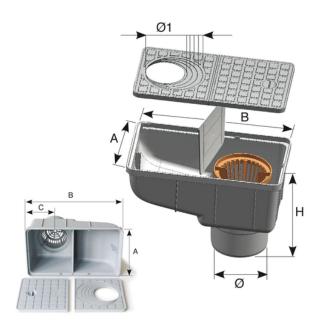

## PP Untrapped rainwater gully with vertical outlet

Pavements, grass or paved walkways: to use as inspection chamber for rain water flowing from gutter downpipes to the sewage. Tested by CSTB. Flow rate in accordance with regulation EN 1253-1 par. 8.11. Material: Polypropylene. Benefits:

- PREVENTS ICING
- light-weight
- easier installation than concrete version
- fully injection moulded
- high durability in the long term
- access cover with handle
- leaves basket (except in model with Ø125 mm)
- internal removable baffle plate
- available with round inlet  $\emptyset$ : 75/80/90/100/110
- vertical outlet Ø100, Ø110 and Ø125.

Installation: a concrete floor seating is recommended.