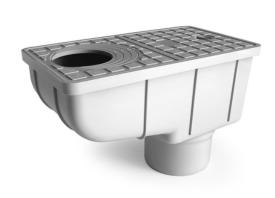

## PP Untrapped rainwater gully with vertical outlet

Pavements, grass or paved walkways: to use as inspection chamber for rain water flowing from gutter downpipes to the sewage. Tested by CSTB. Flow rate in accordance with regulation EN 1253-1 par. 8.11. Material: Polypropylene. Benefits:

- PREVENTS ICING
- light-weight
- easier installation than concrete version
- fully injection moulded
- high durability in the long term
- access cover with handle
- leaves basket (except in model with Ø125 mm)
- internal removable baffle plate
- available with round inlet  $\emptyset$ : 75/80/90/100/110
- vertical outlet Ø100, Ø110 and Ø125.