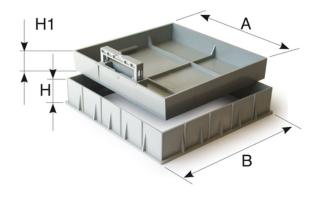

## Formwork with handle PVC

Light duty traffic areas such as garage fronts, private driveways, parkings, pedestrian areas: to use as an alternative to the normal cover for catch basin when the surface appearance has to be kept unaltered.

Material: PVC.

The cover's cavity has to be filled with the proper material (as shown in the pictures).

Once installed, it can be easily lifted off by the handle.

Durability: PVC specifications and structure design give this product a great resistance against atmospheric agents and ageing, and ensure dimensional stability in time.

Benefits:

- handle tested to resist (certified traction resistance of 220 kg)
- handle easily extractable (handle fixed with screws on the bottom of the formwork)
- manageable and practical
- handle fixed with screws on the bottom of the formwork so that it can be easily dismantled for cleaning
- iron mesh can be placed inside to improve load resistance
- designed to support heavy loads
- thicker section to avoid lateral bendings
- resistant to acids and atmospheric agents
- certified load resistance (more than 203 kn = 20,3t). Test have been carried out by Istituto Giordano.