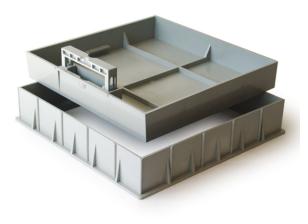

## Formwork with handle PVC

Light duty traffic areas such as garage fronts, private driveways, parkings, pedestrian areas: to use as an alternative to the normal cover for catch basin when the surface appearance has to be kept unaltered.

Material: PVC.

The cover's cavity has to be filled with the proper material (as shown in the pictures).

Once installed, it can be easily lifted off by the handle.

Durability: PVC specifications and structure design give this product a great resistance against atmospheric agents and ageing, and ensure dimensional stability in time.

Benefits:

- handle tested to resist (certified traction resistance of 220 kg)
- handle easily extractable (handle fixed with screws on the bottom of the formwork)
- manageable and practical
- handle fixed with screws on the bottom of the formwork so that it can be easily dismantled for cleaning
- iron mesh can be placed inside to improve load resistance
- designed to support heavy loads
- thicker section to avoid lateral bendings
- resistant to acids and atmospheric agents
- certified load resistance (more than 203 kn = 20,3t). Test have been carried out by Istituto Giordano.