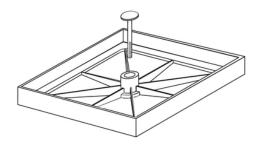

Installation: the recessed cover perfectly fits the REDI catch basin.

Always use a frame when closing concrete catch basins or in case of special applications.

Once installed, it can be easily lifted off by the central pin.