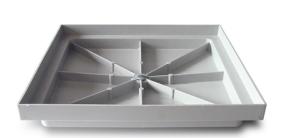

## **Formwork PP**

Pedestrian area, bicycle paths: to use as an alternative cover for catch basin when the surface appearance has to be kept unaltered. Material: Polypropylene.

The cover's cavity has to be filled with the proper material (as shown in the pictures).

Durability: as Polypropylene is a plastic corrosion proof material, the REDI recessed cover is the best alternative to metal products subject to deformation due to atmospheric agents and ageing.