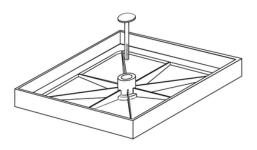

Installation: the recessed cover perfectly fits the REDI catch basin.

Always use a frame when closing concrete catch basins or in case of special applications.

Once installed, it can be easily lifted off by the central pin.