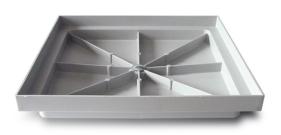

## **Formwork PP**

Pedestrian area, bicycle paths: to use as an alternative cover for catch basin when the surface appearance has to be kept unaltered. Material: Polypropylene.

The cover's cavity has to be filled with the proper material (as shown in the pictures).

Durability: as Polypropylene is a plastic corrosion proof material, the REDI recessed cover is the best alternative to metal products subject to deformation due to atmospheric agents and ageing.

| Reference | RAL  | H (mm) | H1 (mm) | Dim (mm) | lintMm | Material |
|-----------|------|--------|---------|----------|--------|----------|
| E292204   | 7035 | 29     | 18      | 200x200  | 182    | PP       |
| E293304   | 7035 | 41     | 19,5    | 300x300  | 278    | PP       |
| E294404   | 7035 | 42     | 22      | 400x400  | 375    | PP       |