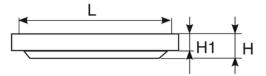

Durability: as Polypropylene is a plastic corrosion proof material, the REDI recessed cover is the best alternative to metal products subject to deformation due to atmospheric agents and ageing.

| Reference | RAL  | H (mm) | H1 (mm) | Dim (mm) | lintMm | Material |
|-----------|------|--------|---------|----------|--------|----------|
| E292204   | 7035 | 29     | 18      | 200x200  | 182    | PP       |
| E293304   | 7035 | 41     | 19,5    | 300x300  | 278    | PP       |
| E294404   | 7035 | 42     | 22      | 400x400  | 375    | PP       |