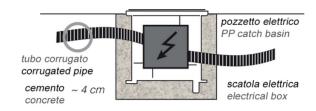

## Catch basin for electric cables with watertight cover PP

To use as inspection chamber for electric cables

Material Polypropylene.

Inlet/outlet: Ø40, Ø50, Ø63, Ø75 mm.

Condensation discharge Ø 20 mm.

Screws for cover fastening included.

THE KEY POINTS: Easy to open; Watertight; Internal support for electrical boxes; Anti-slip cover; Customizable on request; Stacking - Pre cut bottom.

**IP67** certificate in accordance to CEI EN60529 norm. Protection against temporary water (max 30' at 1 mt depth). Total protection against bodies and dust penetration.