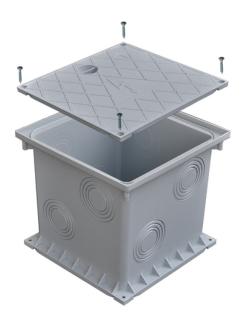

## Catch basin for electric cables with watertight cover PP

To use as inspection chamber for electric cables

Material Polypropylene.

Inlet/outlet: Ø40, Ø50, Ø63, Ø75 mm.

Condensation discharge Ø 20 mm.

Screws for cover fastening included.

THE KEY POINTS: Easy to open; Watertight; Internal support for electrical boxes; Anti-slip cover; Customizable on request; Stacking - Pre cut bottom.

**IP67** certificate in accordance to CEI EN60529 norm. Protection against temporary water (max 30' at 1 mt depth). Total protection against bodies and dust penetration.