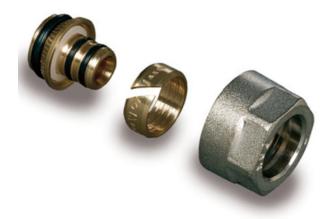

## Adapter for manifolds - thread 1/2"

PEX/AL/PEX Multilayer System for domestic hot and cold water supply and for air conditioning and heating systems. Modern and simple, this system combines the benefits of hi-tech multilayer pipes with specifically-developed brass fittings. With a few operations: cutting the pipe, chamfering, inserting the fitting and pressing, and the connection is finished with the utmost ease and at top speed!