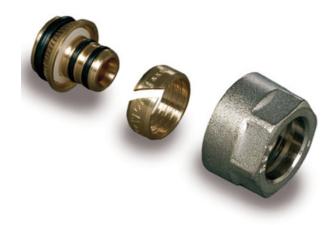

## Adapter for manifolds - thread 1/2"

PEX/AL/PEX Multilayer System for domestic hot and cold water supply and for air conditioning and heating systems. Modern and simple, this system combines the benefits of hi-tech multilayer pipes with specifically-developed brass fittings. With a few operations: cutting the pipe, chamfering, inserting the fitting and pressing, and the connection is finished with the utmost ease and at top speed!