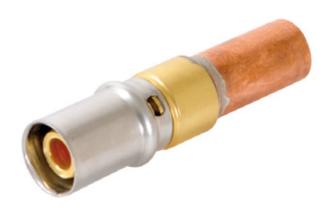

## **Adaptor for copper**

PEX/AL/PEX Multilayer System for domestic hot and cold water supply and for air conditioning and heating systems. Modern and simple, this system combines the benefits of hi-tech multilayer pipes with specifically-developed brass fittings. With a few operations: cutting the pipe, chamfering, inserting the fitting and pressing, and the connection is finished with the utmost ease and at top speed!