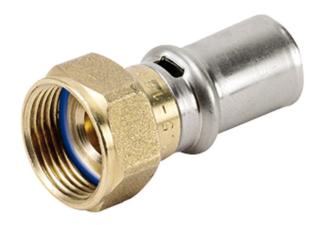

## **Swivel adaptor for manifolds**

PEX/AL/PEX Multilayer System for domestic hot and cold water supply and for air conditioning and heating systems. Modern and simple, this system combines the benefits of hi-tech multilayer pipes with specifically-developed brass fittings. With a few operations: cutting the pipe, chamfering, inserting the fitting and pressing, and the connection is finished with the utmost ease and at top speed!

| Reference | Ø Fitting (mm) | Ø Thread (mm) |
|-----------|----------------|---------------|
| MM4131P   | 16             | 1/2"          |
| MM4132P   | 20             | 1/2"          |
| MM4133P   | 20             | 3/4"          |
| MM4134P   | 26             | 3/4"          |
| MM4135P   | 26             | 1"            |
| MM4136P   | 32             | 1"            |
| MM4137P   | 32             | 1" 1/4        |
| MM4138P   | 40             | 1" 1/4        |
| MM4139P   | 50             | 1" 1/2        |
| MM4140P   | 63             | 2"            |
| MM4141P   | 75             | 2" 1/2        |