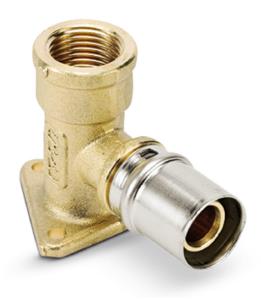

## Back plate elbow female thread

PEX/AL/PEX Multilayer System for domestic hot and cold water supply and for air conditioning and heating systems. Modern and simple, this system combines the benefits of hi-tech multilayer pipes with specifically-developed brass fittings. With a few operations: cutting the pipe, chamfering, inserting the fitting and pressing, and the connection is finished with the utmost ease and at top speed!