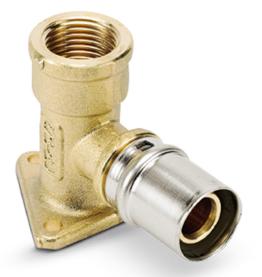

## Back plate elbow female thread

PEX/AL/PEX Multilayer System for domestic hot and cold water supply and for air conditioning and heating systems. Modern and simple, this system combines the benefits of hi-tech multilayer pipes with specifically-developed brass fittings. With a few operations: cutting the pipe, chamfering, inserting the fitting and pressing, and the connection is finished with the utmost ease and at top speed!

APPLICATION AREA: Domestic water and heating; Cooling systems; Hygiene and drinking water.

| Reference | Ø Fitting (mm) | Ø Thread (mm) |
|-----------|----------------|---------------|
| MF3160P   | 16             | 1/2"          |
| MF3200P   | 20             | 1/2"          |