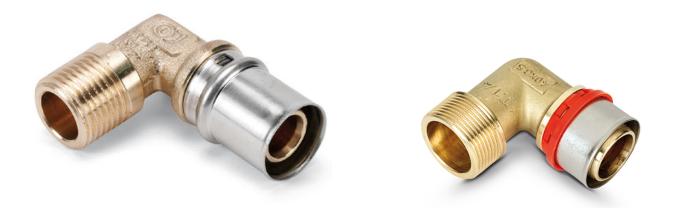

## Elbow male thread

PEX/AL/PEX Multilayer System for domestic hot and cold water supply and for air conditioning and heating systems. Modern and simple, this system combines the benefits of hi-tech multilayer pipes with specifically-developed brass fittings. With a few operations: cutting the pipe, chamfering, inserting the fitting and pressing, and the connection is finished with the utmost ease and at top speed!

| Reference | Ø Fitting (mm) | Ø Thread (mm) | Туре                  |
|-----------|----------------|---------------|-----------------------|
| MC2160P   | 16             | 1/2"          | -                     |
| MC2200P   | 20             | 1/2"          | -                     |
| MC2210P   | 20             | 3/4"          | -                     |
| MC2203P   | 26             | 1"            | -                     |
| MC2260P   | 26             | 3/4"          | -                     |
| MC2320P   | 32             | 1"            | -                     |
| MC2400P   | 40             | 1"1/4         | Plastic sleeve-holder |
| MC2510P   | 50             | 1"1/2         | Plastic sleeve-holder |
| MC2630P   | 63             | 2"            | Plastic sleeve-holder |