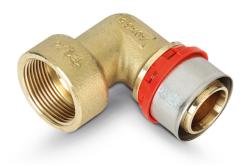

## Elbow female thread

PEX/AL/PEX Multilayer System for domestic hot and cold water supply and for air conditioning and heating systems. Modern and simple, this system combines the benefits of hi-tech multilayer pipes with specifically-developed brass fittings. With a few operations: cutting the pipe, chamfering, inserting the fitting and pressing, and the connection is finished with the utmost ease and at top speed!