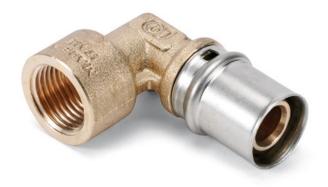

## Elbow female thread

PEX/AL/PEX Multilayer System for domestic hot and cold water supply and for air conditioning and heating systems. Modern and simple, this system combines the benefits of hi-tech multilayer pipes with specifically-developed brass fittings. With a few operations: cutting the pipe, chamfering, inserting the fitting and pressing, and the connection is finished with the utmost ease and at top speed!

APPLICATION AREA: Domestic water and heating; Cooling systems; Hygiene and drinking water.

| Reference | Ø Fitting (mm) | Ø Thread (mm) | Туре                  |
|-----------|----------------|---------------|-----------------------|
| MC3160P   | 16             | 1/2"          | -                     |
| MC3200P   | 20             | 1/2"          | -                     |
| MC3210P   | 20             | 3/4"          | -                     |
| MC3133P   | 26             | 1"            | -                     |
| MC3260P   | 26             | 3/4"          | -                     |
| MC3320P   | 32             | 1"            | -                     |
| MC3400P   | 40             | 1"1/4         | Plastic sleeve-holder |
| MC3510P   | 50             | 1"1/2         | Plastic sleeve-holder |
| MC3630P   | 63             | 2"            | Plastic sleeve-holder |