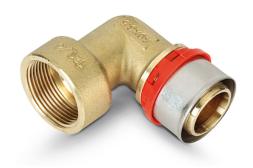

## Elbow female thread

PEX/AL/PEX Multilayer System for domestic hot and cold water supply and for air conditioning and heating systems. Modern and simple, this system combines the benefits of hi-tech multilayer pipes with specifically-developed brass fittings. With a few operations: cutting the pipe, chamfering, inserting the fitting and pressing, and the connection is finished with the utmost ease and at top speed!

APPLICATION AREA: Domestic water and heating; Cooling systems; Hygiene and drinking water.

| Reference | Ø Fitting (mm) | Ø Thread (mm) | Туре                  |
|-----------|----------------|---------------|-----------------------|
| MC3160P   | 16             | 1/2"          | -                     |
| MC3200P   | 20             | 1/2"          | -                     |
| MC3210P   | 20             | 3/4"          | -                     |
| MC3133P   | 26             | 1"            | -                     |
| MC3260P   | 26             | 3/4"          | -                     |
| MC3320P   | 32             | 1"            | -                     |
| MC3400P   | 40             | 1"1/4         | Plastic sleeve-holder |
| MC3510P   | 50             | 1"1/2         | Plastic sleeve-holder |
| MC3630P   | 63             | 2"            | Plastic sleeve-holder |