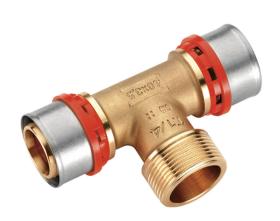

## Tee 90° male thread

PEX/AL/PEX Multilayer System for domestic hot and cold water supply and for air conditioning and heating systems. Modern and simple, this system combines the benefits of hi-tech multilayer pipes with specifically-developed brass fittings. With a few operations: cutting the pipe, chamfering, inserting the fitting and pressing, and the connection is finished with the utmost ease and at top speed!

| Reference | ØA (mm) | ØB (mm | ØC (mm) | Туре                  |
|-----------|---------|--------|---------|-----------------------|
| MD4160P   | 16      | 1/2"   | 16      | -                     |
| MD4200P   | 20      | 1/2"   | 20      | -                     |
| MD4210P   | 20      | 3/4"   | 20      | -                     |
| MD4161P   | 26      | 1"     | 26      | -                     |
| MD4260P   | 26      | 3/4"   | 26      | -                     |
| MD4320P   | 32      | 1"     | 32      | -                     |
| MD4400P   | 40      | 1"1/4  | 40      | Plastic sleeve-holder |
| MD4500P   | 50      | 1"1/2  | 50      | Plastic sleeve-holder |
| MD4630P   | 63      | 2"     | 63      | Plastic sleeve-holder |