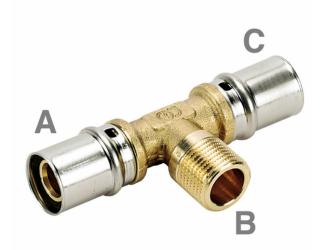

## Tee 90° male thread

PEX/AL/PEX Multilayer System for domestic hot and cold water supply and for air conditioning and heating systems. Modern and simple, this system combines the benefits of hi-tech multilayer pipes with specifically-developed brass fittings. With a few operations: cutting the pipe, chamfering, inserting the fitting and pressing, and the connection is finished with the utmost ease and at top speed!

| Reference | ØA (mm) | ØB (mm | ØC (mm) | Туре                  |
|-----------|---------|--------|---------|-----------------------|
| MD4160P   | 16      | 1/2"   | 16      | -                     |
| MD4200P   | 20      | 1/2"   | 20      | -                     |
| MD4210P   | 20      | 3/4"   | 20      | -                     |
| MD4161P   | 26      | 1"     | 26      | -                     |
| MD4260P   | 26      | 3/4"   | 26      | -                     |
| MD4320P   | 32      | 1"     | 32      | -                     |
| MD4400P   | 40      | 1"1/4  | 40      | Plastic sleeve-holder |
| MD4500P   | 50      | 1"1/2  | 50      | Plastic sleeve-holder |
| MD4630P   | 63      | 2"     | 63      | Plastic sleeve-holder |