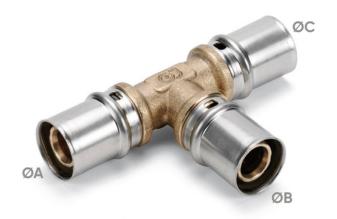

## Tee 90° Reducing

PEX/AL/PEX Multilayer System for domestic hot and cold water supply and for air conditioning and heating systems. Modern and simple, this system combines the benefits of hi-tech multilayer pipes with specifically-developed brass fittings. With a few operations: cutting the pipe, chamfering, inserting the fitting and pressing, and the connection is finished with the utmost ease and at top speed!

| Reference | Ø Fitting (mm)       | Туре                  |
|-----------|----------------------|-----------------------|
| MD3150P   | (A)20 x (B)16x (C)20 | -                     |
| MD2200P   | 20x26x20             | -                     |
| MD3230P   | 26x16x26             | -                     |
| MD3270P   | 26x20x26             | -                     |
| MD2310P   | 26x32x26             | -                     |
| MD3320P   | 32x16x32             | -                     |
| MD3330P   | 32x18x32             | -                     |
| MD3350P   | 32x20x32             | -                     |
| MD3370P   | 32x26x32             | -                     |
| MD1261P   | 32x40x32             | -                     |
| MD1262P   | 40x20x40             | Plastic sleeve-holder |
| MD3400P   | 40x26x40             | Plastic sleeve-holder |
| MD3410P   | 40x32x40             | Plastic sleeve-holder |
| MD3420P   | 50x26x50             | Plastic sleeve-holder |
| MD3430P   | 50x32x50             | Plastic sleeve-holder |
| MD3440P   | 50x40x50             | Plastic sleeve-holder |
| MD3450P   | 63x26x63             | Plastic sleeve-holder |
| MD3460P   | 63x32x63             | Plastic sleeve-holder |
| MD3470P   | 63x40x63             | Plastic sleeve-holder |