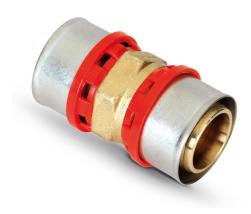

## **Reducing coupling**

PEX/AL/PEX Multilayer System for domestic hot and cold water supply and for air conditioning and heating systems. Modern and simple, this system combines the benefits of hi-tech multilayer pipes with specifically-developed brass fittings. With a few operations: cutting the pipe, chamfering, inserting the fitting and pressing, and the connection is finished with the utmost ease and at top speed!