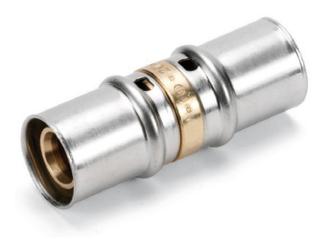

## **Reducing coupling**

PEX/AL/PEX Multilayer System for domestic hot and cold water supply and for air conditioning and heating systems. Modern and simple, this system combines the benefits of hi-tech multilayer pipes with specifically-developed brass fittings. With a few operations: cutting the pipe, chamfering, inserting the fitting and pressing, and the connection is finished with the utmost ease and at top speed!