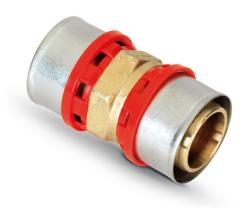

## **Reducing coupling**

PEX/AL/PEX Multilayer System for domestic hot and cold water supply and for air conditioning and heating systems. Modern and simple, this system combines the benefits of hi-tech multilayer pipes with specifically-developed brass fittings. With a few operations: cutting the pipe, chamfering, inserting the fitting and pressing, and the connection is finished with the utmost ease and at top speed!