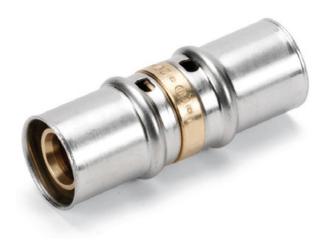

## **Reducing coupling**

PEX/AL/PEX Multilayer System for domestic hot and cold water supply and for air conditioning and heating systems. Modern and simple, this system combines the benefits of hi-tech multilayer pipes with specifically-developed brass fittings. With a few operations: cutting the pipe, chamfering, inserting the fitting and pressing, and the connection is finished with the utmost ease and at top speed!