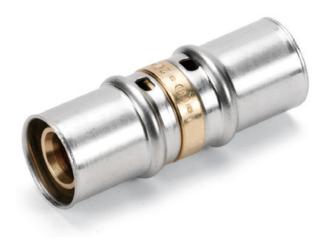

## **Straight coupler**

PEX/AL/PEX Multilayer System for domestic hot and cold water supply and for air conditioning and heating systems. Modern and simple, this system combines the benefits of hi-tech multilayer pipes with specifically-developed brass fittings. With a few operations: cutting the pipe, chamfering, inserting the fitting and pressing, and the connection is finished with the utmost ease and at top speed!