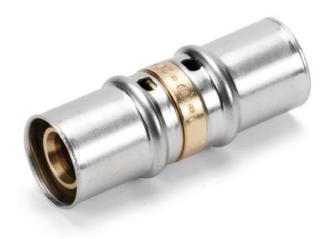

## **Straight coupler**

PEX/AL/PEX Multilayer System for domestic hot and cold water supply and for air conditioning and heating systems. Modern and simple, this system combines the benefits of hi-tech multilayer pipes with specifically-developed brass fittings. With a few operations: cutting the pipe, chamfering, inserting the fitting and pressing, and the connection is finished with the utmost ease and at top speed!