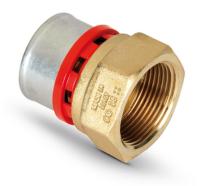

## **Adapter female thread**

PEX/AL/PEX Multilayer System for domestic hot and cold water supply and for air conditioning and heating systems. Modern and simple, this system combines the benefits of hi-tech multilayer pipes with specifically-developed brass fittings. With a few operations: cutting the pipe, chamfering, inserting the fitting and pressing, and the connection is finished with the utmost ease and at top speed!