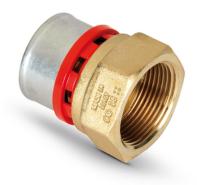

## **Adapter female thread**

PEX/AL/PEX Multilayer System for domestic hot and cold water supply and for air conditioning and heating systems. Modern and simple, this system combines the benefits of hi-tech multilayer pipes with specifically-developed brass fittings. With a few operations: cutting the pipe, chamfering, inserting the fitting and pressing, and the connection is finished with the utmost ease and at top speed!