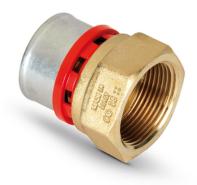

## Adapter female thread

PEX/AL/PEX Multilayer System for domestic hot and cold water supply and for air conditioning and heating systems. Modern and simple, this system combines the benefits of hi-tech multilayer pipes with specifically-developed brass fittings. With a few operations: cutting the pipe, chamfering, inserting the fitting and pressing, and the connection is finished with the utmost ease and at top speed!