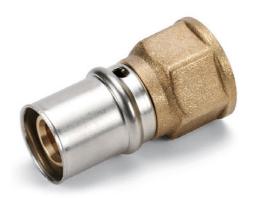

## Adapter female thread

PEX/AL/PEX Multilayer System for domestic hot and cold water supply and for air conditioning and heating systems. Modern and simple, this system combines the benefits of hi-tech multilayer pipes with specifically-developed brass fittings. With a few operations: cutting the pipe, chamfering, inserting the fitting and pressing, and the connection is finished with the utmost ease and at top speed!