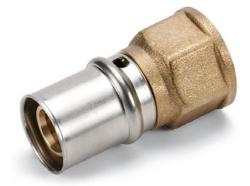

## **Adapter female thread**

PEX/AL/PEX Multilayer System for domestic hot and cold water supply and for air conditioning and heating systems. Modern and simple, this system combines the benefits of hi-tech multilayer pipes with specifically-developed brass fittings. With a few operations: cutting the pipe, chamfering, inserting the fitting and pressing, and the connection is finished with the utmost ease and at top speed!