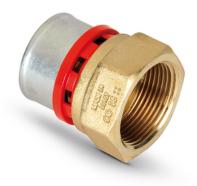

## **Adapter female thread**

PEX/AL/PEX Multilayer System for domestic hot and cold water supply and for air conditioning and heating systems. Modern and simple, this system combines the benefits of hi-tech multilayer pipes with specifically-developed brass fittings. With a few operations: cutting the pipe, chamfering, inserting the fitting and pressing, and the connection is finished with the utmost ease and at top speed!