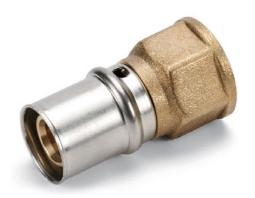

## **Adapter female thread**

PEX/AL/PEX Multilayer System for domestic hot and cold water supply and for air conditioning and heating systems. Modern and simple, this system combines the benefits of hi-tech multilayer pipes with specifically-developed brass fittings. With a few operations: cutting the pipe, chamfering, inserting the fitting and pressing, and the connection is finished with the utmost ease and at top speed!