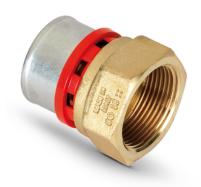

## **Adapter female thread**

PEX/AL/PEX Multilayer System for domestic hot and cold water supply and for air conditioning and heating systems. Modern and simple, this system combines the benefits of hi-tech multilayer pipes with specifically-developed brass fittings. With a few operations: cutting the pipe, chamfering, inserting the fitting and pressing, and the connection is finished with the utmost ease and at top speed!

APPLICATION AREA: Domestic water and heating; Cooling systems; Hygiene and drinking water.

| Reference | Ø Fitting (mm) | Ø Thread (mm) | Туре                  |
|-----------|----------------|---------------|-----------------------|
| MM4160P   | 16             | 1/2"          | -                     |
| MM4190P   | 18             | 3/4"          | -                     |
| MM4200P   | 20             | 1/2"          | -                     |
| MM4210P   | 20             | 3/4"          | -                     |
| MM4260P   | 26             | 3/4"          | -                     |
| MM4270P   | 26             | 1"            | -                     |
| MM4320P   | 32             | 1"            | -                     |
| MM4400P   | 40             | 1" 1/4        | Plastic sleeve-holder |
| MM4510P   | 50             | 1" 1/2        | Plastic sleeve-holder |
| MM4630P   | 63             | 2"            | Plastic sleeve-holder |
| MM4730P   | 75             | 2" 1/2        | Plastic sleeve-holder |