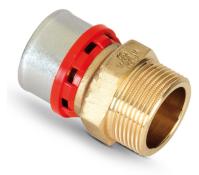

## Adapter male thread

PEX/AL/PEX Multilayer System for domestic hot and cold water supply and for air conditioning and heating systems. Modern and simple, this system combines the benefits of hi-tech multilayer pipes with specifically-developed brass fittings. With a few operations: cutting the pipe, chamfering, inserting the fitting and pressing, and the connection is finished with the utmost ease and at top speed!