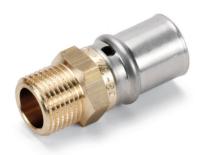

## **Adapter male thread**

PEX/AL/PEX Multilayer System for domestic hot and cold water supply and for air conditioning and heating systems. Modern and simple, this system combines the benefits of hi-tech multilayer pipes with specifically-developed brass fittings. With a few operations: cutting the pipe, chamfering, inserting the fitting and pressing, and the connection is finished with the utmost ease and at top speed!